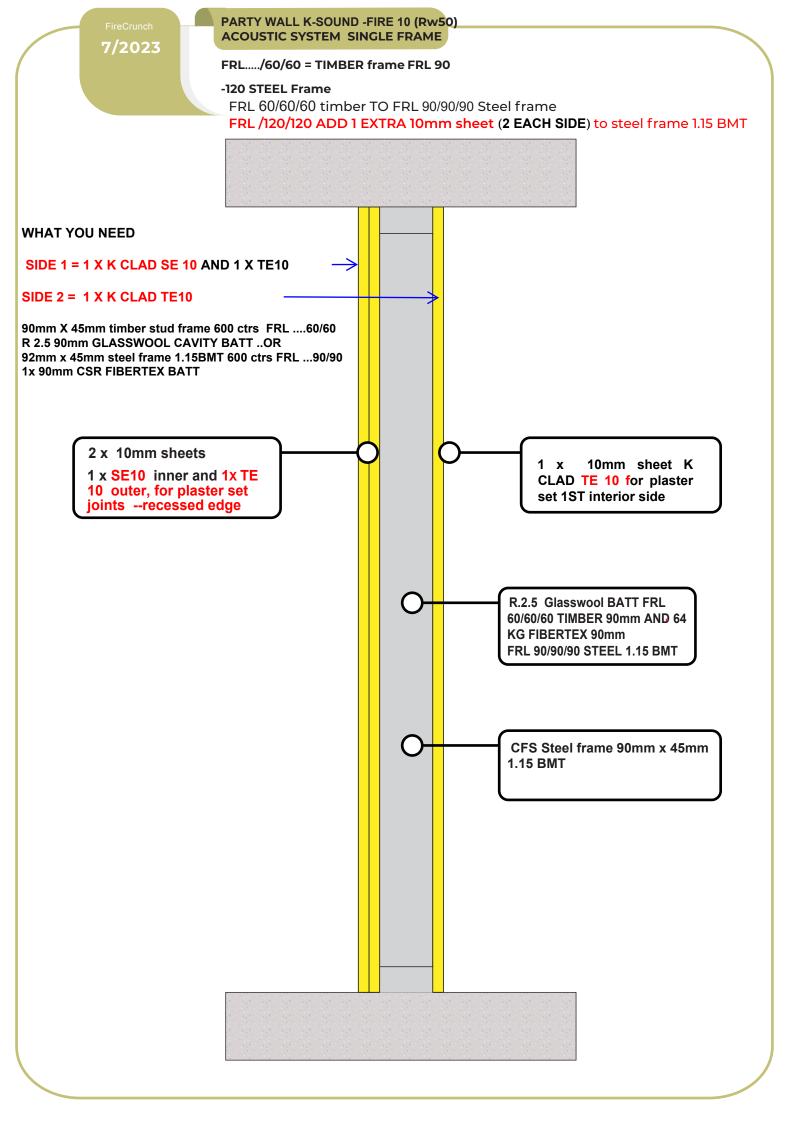

### PARTY WALL K-SOUND - FIRE 10mm

### (Rw50) net ctr ,ACOUSTIC SYSTEM SINGLE FRAME FRL 60- 90 AND 120 MINUTE FIRE AND ACOUSTIC WALL Rw50 LOAD AND NON LOAD BEARING

FRL 60/60/60 timber TO FRL 90/90/90 Steel frame FRL 120/120/120 = 2 X10mm K CLAD each side of COLD ROLL FORMED STEEL FRAME (**1.15 BMT**)

FRL 60/60/60 = TIMBER frame FRL 90 -120 STEEL Frame

#### INTERIOR =TE10 AND EXTERIOR = SE10 PLAIN SURFACE WALLS, EAVE S AND BOUNDARY WALL SYSTEMS

K-Clad SE square edge ORDER CODE FCA-SE10-2400 x 1200 ( 2700) OR (3000) WALLS-INTERIOR -EXTERIOR-BOUNDARY-FIRE SEPARATION, EAVES ETC, EXTERIOR AND INTERNAL USES

## STEEL

NATA CSIRO FRL 60/60/60 AND 90/90/90 ASSESSMENT OF TEST REPORT ,SINGLE STEEL STUD FRAME 90 X 45mm 1.15 BMT 64 KG 90mm GLASSWOOL BATT AS 1530.4 FIRE SEALANT

# STEEL

NATA LABS RESOLUTE QLD FRL ---/120/120

TEST REPORT SINGLE STEEL STUD FRAME 1.15 BMT 90mm X 45mm. R 2.5 90mm GLASSWOOL BATT. AS 1530.4 FIRE SEALANT

## TIMBER

NATA RESOLUTE LABS QLD TEST REPORT

SINGLE TIMBER STUD FRAME RADIATA PINE 90x 45mm PLUS REGISTERED FE ASSESSMENT YGL FIRE ENGINEERS, SYDNEY. FRL 60/60/60