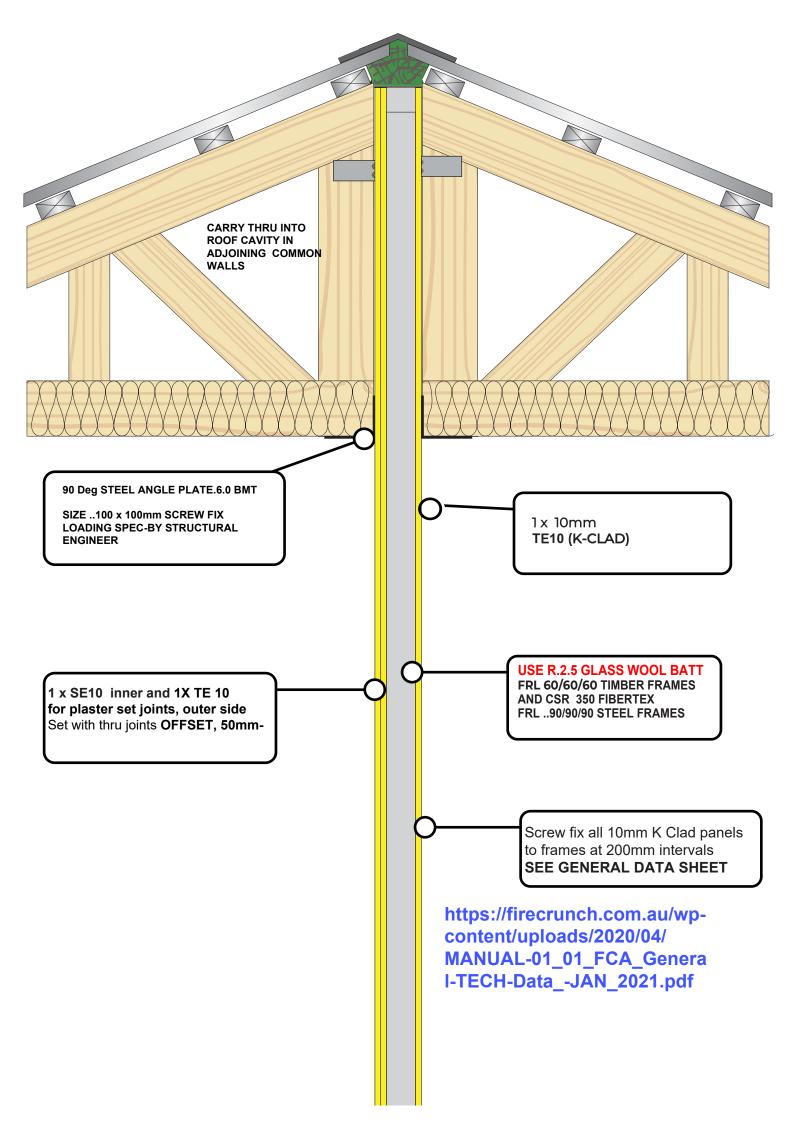

#### TIMBER FRAME

USE SELF C/S 30mm to 40mm needle point ribbed head bugle corrosion proof screws

Set screws at 200mm intervals on vertical set and 300 mm on horizontal VIA NOGS ETC . SET SCREWS 15MM IN FROM EDGES

LEAVE 6 mm fire sealant gap between vertical set EXTERIOR SE10 CLAD sheets, backed with vertical stud facings use min 45mm width studs for adequate screw fixing spacing. USE AS 1530.4 SEALANT IN ALL GAPS

## STEEL

NATA CSIRO FRL 60/60/60 AND 90/90/90 ASSESSMENT OF TEST REPORT ,SINGLE STEEL STUD FRAME 90 X 45mm 1.15 BMT 64 KG 90mm GLASSWOOL BATT AS 1530.4 FIRE SEALANT

# STEEL

NATA LABS RESOLUTE QLD FRL ---/120/120

TEST REPORT SINGLE STEEL STUD FRAME 1.15 BMT 90mm X 45mm. R 2.5 90mm GLASSWOOL BATT. AS 1530.4 FIRE SEALANT