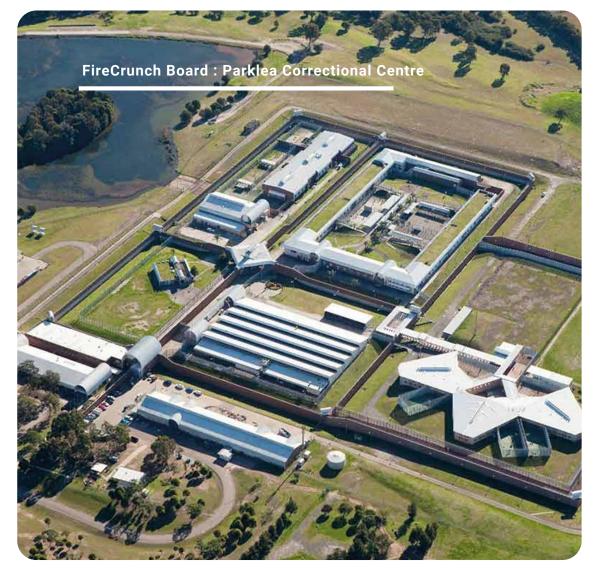

## FIRECRUNCH PRODUCT RANGE IS FIRE + WATER + TERMITE + SOUND + MOULD PROOF





## FireCrunch Product Range

- K-FLOOR
- K-DECK
- K-WALL
- K-CLAD
- K-ROOF

## FRL 60/60/60 to 90/90/90

NATA Labs Australia Fire Tested Systems AS1530.4 and more





NATA CERTIFIED NO METAL CORROSIVE CHLORIDE MgSO4 Sulphane Board

CSIRO BUSHFIRE Simulation Test meets AS/1530.8.2 BUSHFIRE Attack Level (BAL FZ) AS/3959 Complies with (AS/1530.8.1 and 2) (AS/1530.1) (AS/1530.4) (AS/3837). Complies (BAL FZ) AS/3959 Flame Zone (Under NCC).

NOTE: FCA ref, is FireCrunch Australia





FireCrunch Board: RAAF accommodation Sydney





K-Wall 12m Groove Board



FireCrunch Board : Residental Lillyfield Sydney