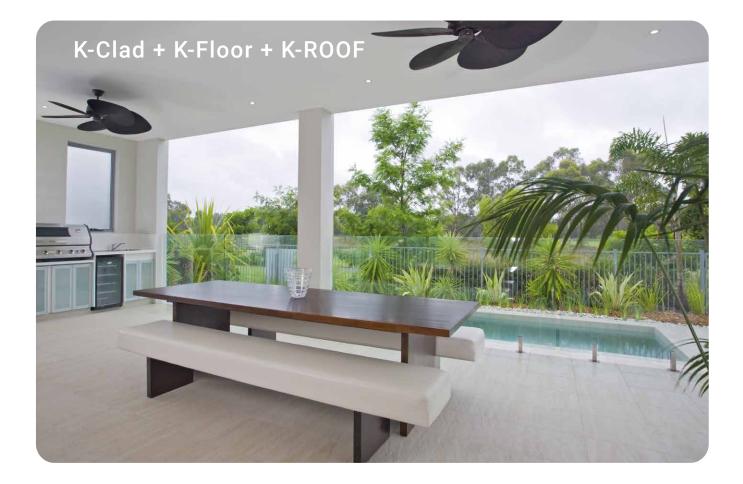

## FIRECRUNCH PRODUCT RANGE IS FIRE + WATER + TERMITE + SOUND + MOULD PROOF





## FireCrunch Product Range

- K-FLOOR
- K-DECK
- K-WALL
- K-CLAD
- K-ROOF

## FRL 60/60/60 to 90/90/90

NATA Labs Australia Fire Tested Systems AS1530.4 and more





NATA CERTIFIED NO METAL CORROSIVE CHLORIDE MgSO4 Sulphane Board

CSIRO BUSHFIRE Simulation Test meets AS/1530.8.2 BUSHFIRE Attack Level (BAL FZ) AS/3959 Complies with (AS/1530.8.1 and 2) (AS/1530.1) (AS/1530.4) (AS/3837). Complies (BAL FZ) AS/3959 Flame Zone (Under NCC).

NOTE: FCA ref, is FireCrunch Australia





FireCrunch Board: RAAF accommodation Sydney





K-Wall 12m Groove Board



FireCrunch Board : Residental Lillyfield Sydney